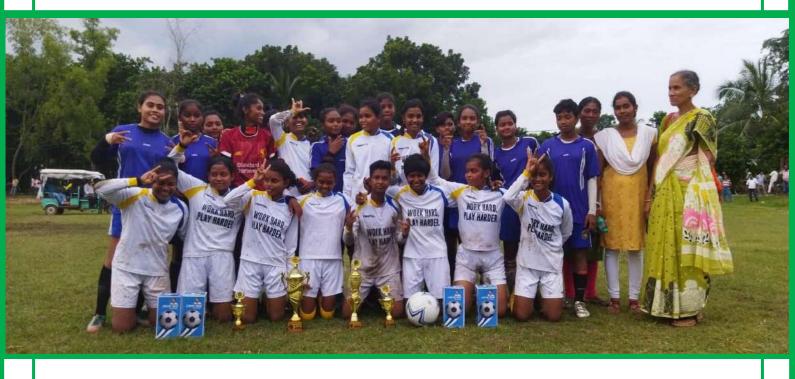

### 3. Sports Coaching:

On the last day of the Football practice before the centre was temporarily shut down, each village group was given a Football to practice during the lockdown period. Raja, Shreeja's Football coach was constantly connected with girls over phone, guiding them with the daily exercises and football practices to keep physically fit. The girls used the spaces and small fields within their villages to practice football and exercise daily.

We had started our football practice since September 2020 again with the senior girls but again temporarily terminated the same since April 2021 due to the advent of Covid-19  $2^{nd}$  wave.