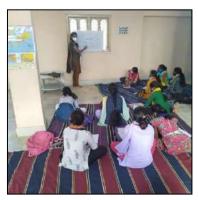

From mid-September, on a restricted scale we started the physical academic classes for the senior classes X and XI. We insisted that everyone uses masks and sanitizer. Temperature checking also happens daily. In fact, we had started the class XI classes from 2020 on the demand/request from the parents and students who cleared the Madhyamik examinations last year under our guidance. A senior teacher has been recruited for teaching the specialized subjects – Philosophy and Political Science.

### 6. SMART TV Induction & Computers:

In the third week of November 2020, we got a SMART TV at our Rajnagar centre. This has opened up the whole world in front of the girls. Teachers and Mentors from Vishakhapatnam, Noida have started story-telling sessions with the girls. Max Muller Bhavan taught the girls the basics of coding for over 4 days. Various experts on academic subjects have also started taking special classes with the Shreeja girls. Computer classes have also started forclasses 8-12 at the centre.