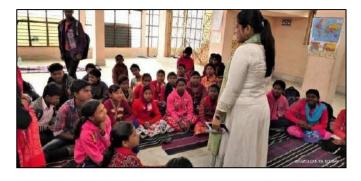

1. **Attendance:** At the moment, we have 150 tribal girls enrolled in Shreeja *Beyond Football* program at Rajnagar, Birbhum, West Bengal. On an average, 70% of this total enrollment attended our classes regularly till March 2020. The attendance fell to 35% in between August and September owing to the season of harvest.

Most of these young beneficiaries play an active role in assisting their families at the agricultural fields and hence had become irregular in their attendance.

Due to the advent of Covid-19 pandemic situation, Shreeja India Centre at Rajnagar had to be closed temporarily from 7<sup>th</sup> March 2020. This decision was taken after considering the health and safety of the girls coming from 17 adjacent tribal villages and based on the government's decision to close down educational institutions. We plan to reopen the centre after receiving directions from the government to do so for the educational institutions. Before closing the Centre, our team conducted a number of awareness programs, one for the Shreeja girls and five more for the tribal community residing in the intervening villages. They were sensitized about the preventive measures against covid-19 and regarding adoption of practices to stay healthy.