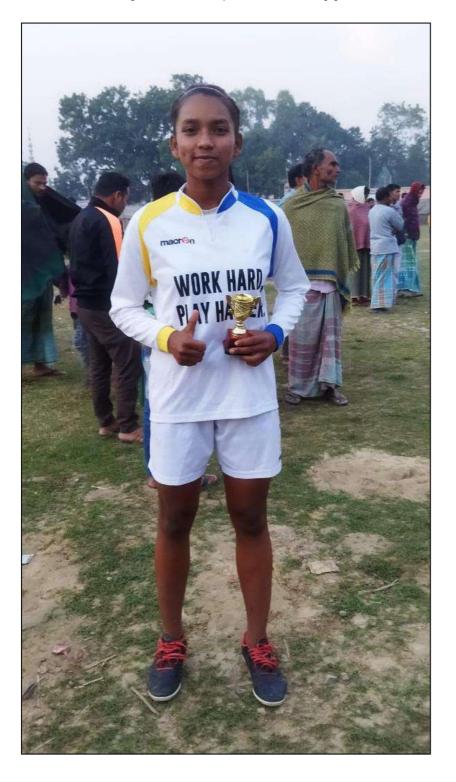

## **AWARDS**

Sonali Soren, a Shreeja Girl won the 'Outstanding Talent in Sports' award at the Telegraph Education Awards 2021. She also received 'The Shagnik Ganguly Memorial Scholarship' of Rs. 10,000/- to support her dreams!