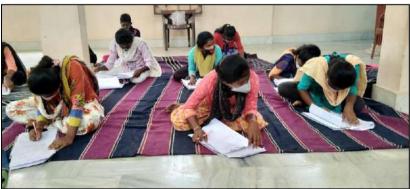

### 3. Skill development & Education:

During the lockdown, regular classes on all subjects were conducted with 18 of our prospective class X board exam students through conference calls with Shreeja teachers. Regular exercises pertaining to Football were conducted with them under the supervision of our Football coach over phone. Three of our prospective class XII students who regularly played Football under the program were also rendered guidance by our teachers to prepare for their board exams.

### 5. Project Vidushee:

Project Vidushee commenced from September 2020. Under this program the 13 girls who cleared their Madhyamik Board and Uccha Madyamik Board examinations under Shreeja India's guidance are engaged in the task of