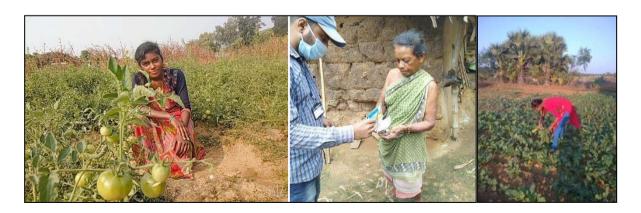

4. **Under the Nutri-Homes initiative**, seeds of nutritious vegetables were distributed to 70 beneficiary girls in the tear 2020 by our Team, maintaining adequate protection measures. We also received a positive feedback from the beneficiary households of the pilot project done last year. They revealed that during the lockdown period brought about by the pandemic; these households survived decently on the yields from their kitchen gardens. Proper monitoring, evaluation and documentation revealed a positive impact of the efforts undertaken.