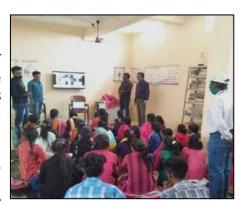

### 6. SMART TV Induction & Computers:

In the third week of November 2020, we got a SMART TV at our Rajnagar centre. This has opened up the whole world in front of the girls. Teachers and Mentors from Vishakhapatnam, Noida have started story-telling sessions with the girls. Max Muller Bhavan taught the girls the basics of coding for over 4 days. Various experts on academic subjects have also started taking special classes with the Shreeja girls. Computer classes have also started forclasses 8-12 at the centre.