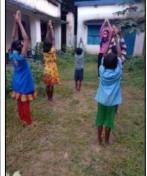

During the given lockdown period, we have continued our classes under the *Beyond Football* program with our prospective class X board exam students (18) through regular conference calls between teachers and girls. They also indulged in regular exercises under the guidance of our Football coach who has stayed in touch with them over phone.

### 3. Sports Coaching:

On the last day of the Football practice before the centre was temporarily shut down, each village group was given a Football to practice during the lockdown period. Raja, Shreeja's Football coach was constantly connected with girls over phone, guiding them with the daily exercises and football practices to keep physically fit. The girls used the spaces and small fields within their villages to practice football and exercise daily.