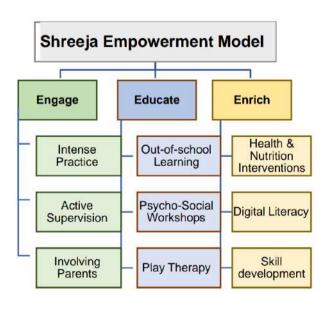

Over the last four years, Shreeja India has grown to be a torch bearer of social innovation and organic development in rural education and women's empowerment in India. Shreeja India's sports-based education program, *Beyond Football* is a three-step women's empowerment model:

- Engagement of girls in sports, education and other development activities which enhances motivation, improves health conditions, increases social capital and goaldirected behavior
- 2. **Education** of girls with informed imagination helps to reduce school dropout, impede early marriage, prevent violence against women and girl trafficking
- 3. **Enrichment** of girls and young women, alleviate their negative schemas, make them socio-economically independent and future leaders of the community