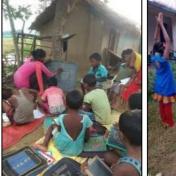

Most of these young beneficiaries play an active role in assisting their families at the agricultural fields and hence had become irregular in their attendance.

Due to the advent of Covid-19 pandemic situation, Shreeja India Centre at Rajnagar had to be closed temporarily from 7<sup>th</sup> March 2020. This decision was taken after considering the health and safety of the girls coming from 17 adjacent tribal villages and based on the government's decision to close down educational institutions. We plan to reopen the centre after receiving directions from the government to do so for the educational institutions. Before closing the Centre, our team conducted a number of awareness programs, one for the Shreeja girls and five more for the tribal community residing in the intervening villages. They were sensitized about the preventive measures against covid-19 and regarding adoption of practices to stay healthy.

During the given lockdown period, we have continued our classes under the *Beyond Football* program with our prospective class X board exam students (18) through regular conference calls between teachers and girls. They also indulged in regular exercises under the guidance of our Football coach who has stayed in touch with them over phone.