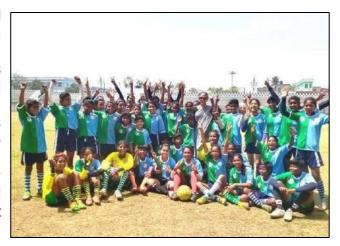

### 3. Sports Coaching:

On the last day of the Football practice before the centre was temporarily shut down, each village group was given a Football to practice during the lockdown period. Raja, Shreeja's Football coach was constantly connected with girls over phone, guiding them with the daily exercises and football practices to keep physically fit. The girls used the spaces and small fields within their villages to practice football and exercise daily.

We had started our football practice since September 2020 again with the senior girls but again temporarily terminated the same since April 2021 due to the advent of Covid-19  $2^{nd}$  wave.