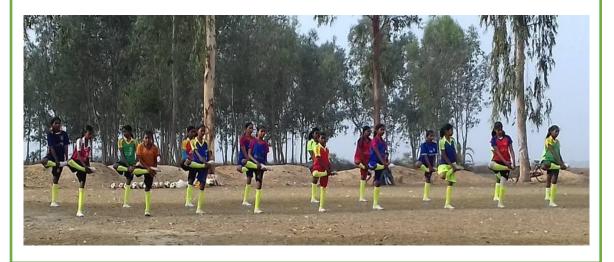

## HIGHLIGHTS 2016-17

- > Football practice started at Madarpur village in Birbhum district on the Jharkhand border under an experienced coach from Kolkata.
- > Out of School teaching commenced in Madarpur by experienced teachers.
- NDTV visits Madarpur village and telecasts about Shreeja India in their news bulletins throughout the day.\_ <a href="http://www.ndtv.com/video/sports/news/football-gives-wings-to-dreams-of-44-young-tribal-women-in-bengal-451706">http://www.ndtv.com/video/sports/news/football-gives-wings-to-dreams-of-44-young-tribal-women-in-bengal-451706</a>

Our activities viz. football practice has already started. We have managed to get the services of a coach from Kolkata. The morale of the girls in jerseys and football boots is very high. The after-practice snacks are 100% nutritious and it will benefit the girls in a big way.