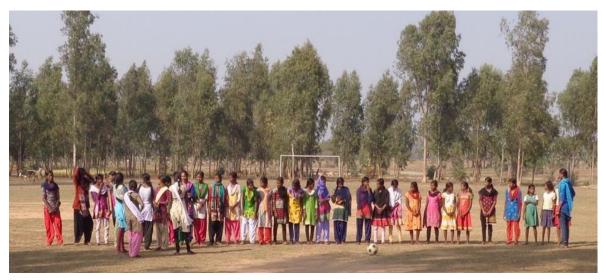

That night the idea of bringing young girls on a football field was born ...

The picture of 100 girls running, jostling, tackling, shouting and above all kicking a ball all around the field became vivid in my dreams. Their laughter and cheers were formidable. A football team can fight social isolation and the subsequent exploitation of women at the same time. School dropout, early marriage and violence against women can also be dealt with if we move the game beyond the field. I still remember sending an e-mail to my wife the following morning,

We have chosen Madarpur village under Rajnagar block in Birbhum district near Suri to be our first place of activities. We find tremendous enthusiasm amongst the Santhal households there towards our Football based development program. We are fortunate to get accepted by the community whole-heartedly.

Our activities viz. football practice has already started. We have managed to get the services of a coach from Kolkata. The morale of the girls in jerseys and football boots is very high. The after-practice snacks are 100% nutritious and it will benefit the girls in a big way.

## HIGHLIGHTS 2016-17

- > Football practice started at Madarpur village in Birbhum district on the Jharkhand border under an experienced coach from Kolkata.
- > Out of School teaching commenced in Madarpur by experienced teachers.
- NDTV visits Madarpur village and telecasts about Shreeja India in their news bulletins throughout the day.\_ <a href="http://www.ndtv.com/video/sports/news/football-gives-wings-to-dreams-of-44-young-tribal-women-in-bengal-451706">http://www.ndtv.com/video/sports/news/football-gives-wings-to-dreams-of-44-young-tribal-women-in-bengal-451706</a>